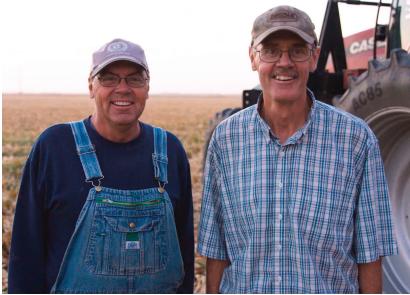

## **CHALLENGE**

Fred and Leroy Hofmann from Sutton, Nebraska, grow corn throughout the South Central region of the state. Fred and Leroy originally chose an RTK base station to power their precision agriculture equipment, but often had issues receiving corrections due to foliage around the property. In order to obtain the RTK signal needed to reach every vehicle on every part of the farm, they were forced to set up an array of GNSS RTK base stations. This was costly and creating extra time, effort and expense every planting season.

## **APPROACH**

The Hofmanns knew they needed to make a change to this process only two years into their RTK base station set up. They worked with Crossroads GPS in York, Nebraska to identify CenterPoint RTX via satellite as the best correction service to eliminate their RTK base station headaches. By doing so, they knew they could cover every corner of their property with sub-inch GNSS accuracy and have the ability to drive wherever they needed to go, including certain fields where RTK signals simply couldn't reach and didn't work.