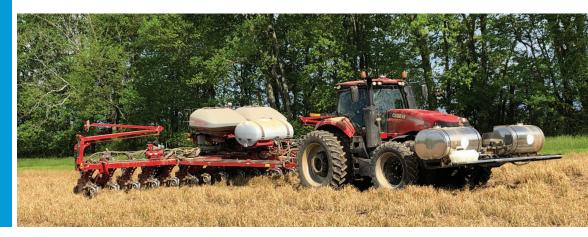

## **APPROACH**

Upon meeting with H&R Agri-Power, serving Illinois, Indiana, Kentucky and Tennessee, he made the switch to Trimble's CenterPoint® RTX satellite delivered correction service given the technology's benefits to farmers in remote locations.

Running Trimble's TMX-2050 True Tracker implement guidance with active steerable hitches and CenterPoint RTX, Brandon was able to repeatedly position implements to within 1" every time he entered the field. Because of the year-over-year repeatability of this system, they were also able to use implement guidance on the cover crop seeder to plant cover crops in the middle of where the strip would be.