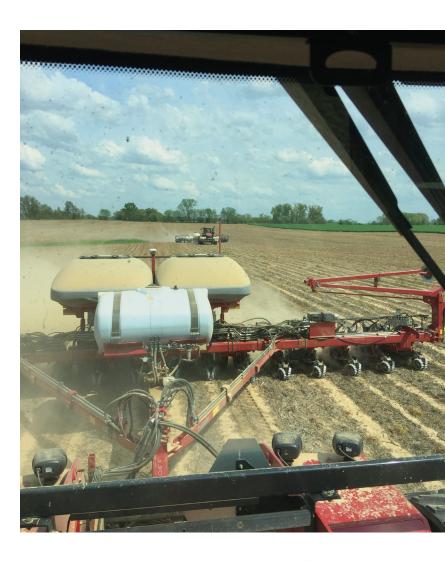

Running Trimble's TMX-2050 True Tracker implement guidance with active steerable hitches and CenterPoint RTX, Brandon was able to repeatedly position implements to within 1" every time he entered the field. Because of the year-over-year repeatability of this system, they were also able to use implement guidance on the cover crop seeder to plant cover crops in the middle of where the strip would be.

## **RESULTS**

After the switch, Brandon was able to farm more acreage and have more crop coverage, while also worrying less about downtime.

Since signing up for Trimble's CenterPoint RTX service, Brandon has noticed the implement guidance platform has been especially beneficial on his corn planters given the rough topography in Kentucky - which usually makes it challenging to stay on their guidance line. With the addition of Trimble CenterPoint RTX, he sees increased value to his work in creating a much less stressful environment for him and his workers as they don't have to manage an RTK base station and have more area they can cover.